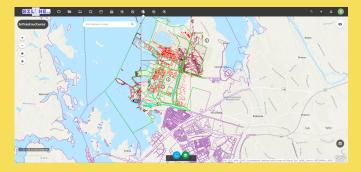

### Biline - 2 Infrastructure 2D map

Biline2 - Infrastructure 2D map helps ports and industrial parks stakeholders to view different layers of infrastructures, roads and facilities inside the area with edit and view access levels to administrate the map.