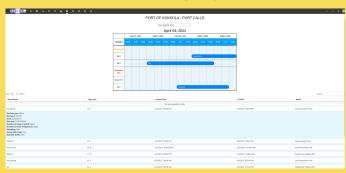

### Biline2 - Port Calls Schedule Monitoring System

Biline2 - Port calls schedule app helps Ports stakeholders to firmly view the port calls with details of boarding dates, ship types, ID's, operations agent and Docks.