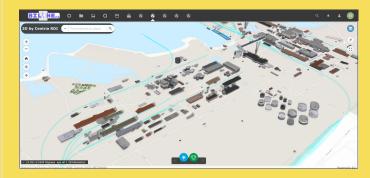

### Biline2 - 3D digital twin map

Biline2 - 3D digital twin map is the exact 3D replica of a port or industrial park where user can view every details regarding places, infrastructure and transportation elements in real-time. 3D digital twin map can help stakeholders to have an instant view of the area whenever they need, it can also help with daily operations in the field and any hazardous situation management.