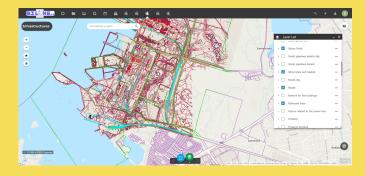

### Biline2 - Port Calls Schedule Monitoring System

Biline2 - Port calls schedule app helps Ports stakeholders to firmly view the port calls with details of boarding dates, ship types, ID's, operations agent and Docks.