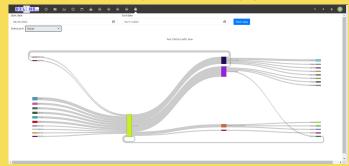

## Biline2 - Port traffic load sankey chart app

Biline 2 - port traffic load sankey chart app helps port management to monitor the traffic load of ships in different ports in selected time span. Port traffic load sankey chart app can help to make a data driven operational and business decisions based on BI insights.