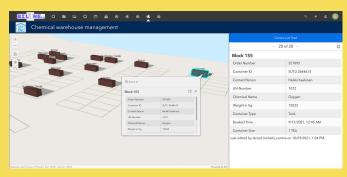

## Biline2 - Chemical warehouse management system

Biline2 - Al assisted chemical warehouse management system helps ports and industrial parks to manage their chemical and hazardous cargo warehouses with no hassle. Platform lets customer to easily check availability of storage blocks in a warehouse based on content of their cargo and book desired time period for storage and let the warehouse owner to manage and monitor the all bookings and operations in real time, in an all in one solution.