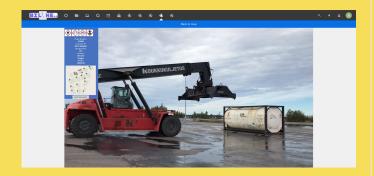

### Biline2 - 3D digital twin map

Biline2 - 3D digital twin map is the exact 3D replica of a port or industrial park where user can view every details regarding places, infrastructure and transportation elements in real-time. 3D digital twin map can help stakeholders to have an instant view of the area whenever they need, it can also help with daily operations in the field and any hazardous situation management.