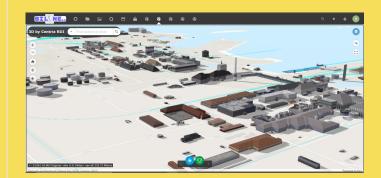

### Biline2 - 3D digital twin map

Biline2 - 3D digital twin map is the exact 3D replica of a port or industrial park where user can view every details regarding places, infrastructure and transportation elements in real-time. 3D digital twin map can help stakeholders to have an instant view of the area whenever they need, it can also help with daily operations in the field and any hazardous situation management.