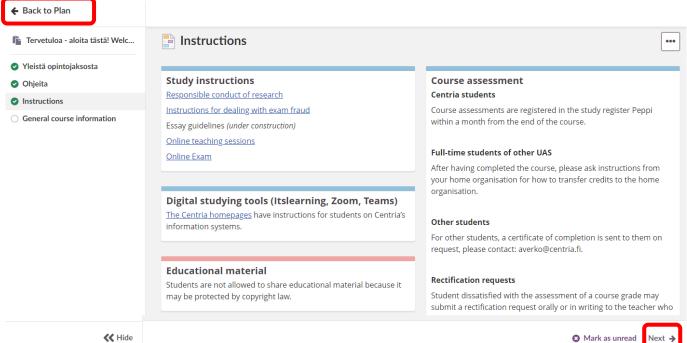

← Back to plans

You can move from one resource to the next by clicking the next button. You can also go back to plans from the upper left corner.

Assignments are opened in the same way as resources. You can see the assignment instructions to be followed and you can also see the status of the assignment (here Not submitted) and the deadline.