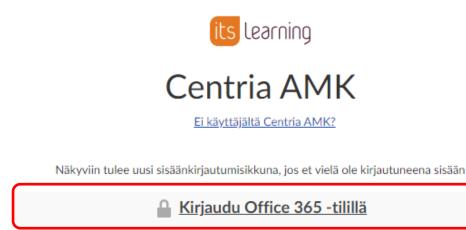

### GENERAL STUDENT INSTRUCTIONS FOR ITSLEARNING

The learning environment itslearning is found on https://centria.itslearning.com/. You sign into the learning environment using your Office 365 account, meaning the same user name and password as for Optima or Peppi, for example.

Kirjaudu sisään itslearning-tilillä

Write your user name in the form firstname.lastname@centria.fi and then press Next.

Sign in

etunimi.sukunimi@centria.fi

Can't access your account?

Next

Next, you will be asked for your password. Use the same password as when you sign in to O365, Opima or Peppi. After entering your password, press Sign in.