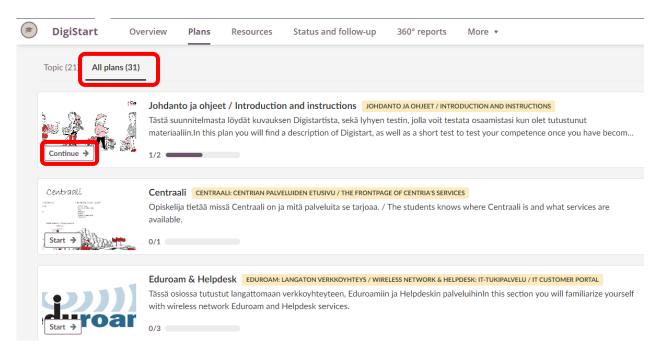

On the Plans tab you find the actual course content. A course can include several topics. By opening a topic, you can find all the learning resources and activities of the course (Plan cards).

| (1) | DigiStart |                                                    | Overview       | Plans     | Resources      | Status and follow-up | 360° reports     | More 🔻             |  |  |  |  |  |
|-----|-----------|----------------------------------------------------|----------------|-----------|----------------|----------------------|------------------|--------------------|--|--|--|--|--|
| F   | Plans     |                                                    |                |           |                |                      |                  |                    |  |  |  |  |  |
|     | 0         | Johdanto ja ohjeet / Introduction and instructions |                |           |                |                      |                  |                    |  |  |  |  |  |
|     | 0         | <b>Centraali</b><br>1 plan                         | services       |           |                |                      |                  |                    |  |  |  |  |  |
|     | 0         | <b>Eduroam</b><br>1 plan                           | : Langaton ve  | erkkoyhte | eys / Wireless | network & HelpDesk:  | IT-tukipalvelu / | IT customer portal |  |  |  |  |  |
|     | 0         | <b>Etäopisko</b><br>1 plan                         | elu / Online I | earning   |                |                      |                  |                    |  |  |  |  |  |

The view can be also like this if the lecturer is not using topics in the course. In that case you can see all the materials by selecting the All plans tab (see picture below).

|   | DigiStart       | Overview | Plans | Resources          | Status and follow-up |
|---|-----------------|----------|-------|--------------------|----------------------|
| Ρ | lans            |          |       |                    |                      |
| _ | Topic (0) All p | lans (6) |       |                    |                      |
|   |                 |          |       |                    |                      |
|   |                 |          |       | No to              | pic                  |
|   |                 |          | Your  | teacher hasn't cre | ated any topic yet.  |