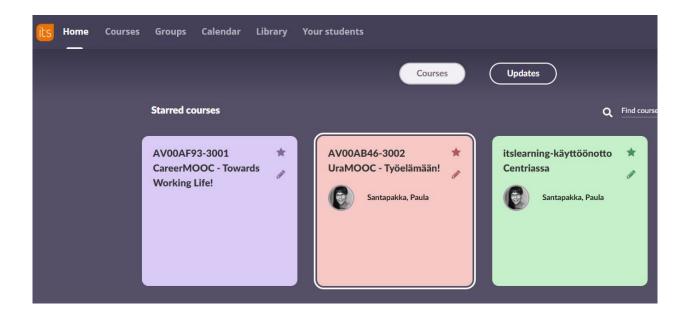

When you log in you will arrive in Home -view. In the Home-view you can find all the courses where you are a student.

## Cention University of Applied Sciences

Choose the course you want to open by clicking on its icon. Doing this, you enter the course and arrive in the course Overview where you can find teacher instructions and a calendar.