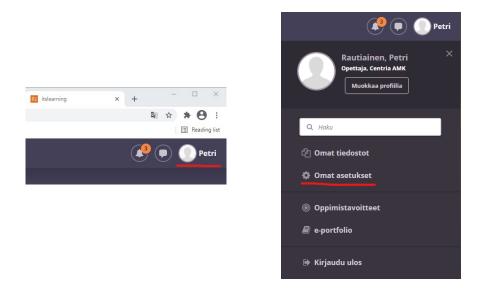

### Enter password

You can select the desired language from the settings tab (Omat asetukset). Click your own profile and open your settings menu.

From the settings menu use Customise itslearning (Mukauta itslearningia).

#### Omat asetukset Oma tili Muokkaa profiilia Mukauta itslearningia Vaihda salasana Vaihda itslearning-salasanasi. Hallitse omia tietoja vaihtamalla Muokkaa itslearningiä valitsemalla haluamasi kieli, mallit, tekstinkäsittelijät ja sähköpostiosoitteesi, oma kuvasi, kuvauksesi yhteystietosi ja muita tietoja. muuta. Hallitse sovelluksia Liitetyt tilit °. [1] Hallitse ulkoisia sovelluksia, jotka Hallitse itslearning-tiliisi liitettyjä ulkoisia palveluja. kommunikoivat itslearningin kanssa. Näitä

Select the language (use only Finnish or English). Remember to select the language for both the main language (valitse kieli) and standards and formats (Standardit ja muodot). Confirm your choices by clicking the green save-button.