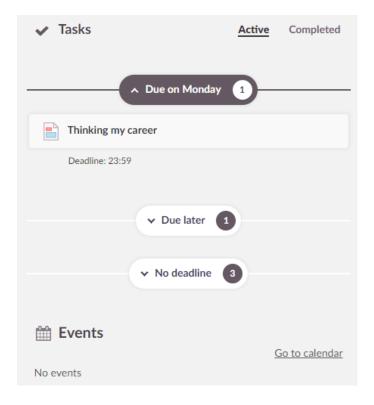

On the right-hand side, below the heading Tasks, you can find all the assignments that the teacher has activated on the course. If there is a deadline set, the assignment appears under its deadline (in the picture below Due on Monday). If there is still plenty of time before the deadline, it appears below the heading Due later. If the assignments have no deadlines they appear under the heading No deadline.

Clicking on the heading Completed, you can see the assignments that you have completed. This test student, Laila, has completed two assignments, but the teacher has not assessed them yet.

| ✓ Tasks           | Activ                     | e Completed |
|-------------------|---------------------------|-------------|
| Testing           |                           |             |
| Status: Lähetetty | Assessment: Not available |             |
| My career         |                           |             |
| Status: Valmis    | Assessment: Not available |             |