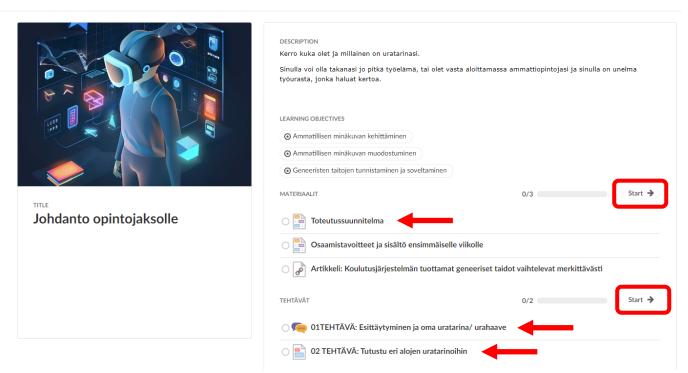

### Centria University of Applied Sciences

The course learning materials and assignments are found in resources and activities. The materials can be in different formats, Word documents, Pdf files, pages etc. You can open them by clicking the names or by choosing the start button.